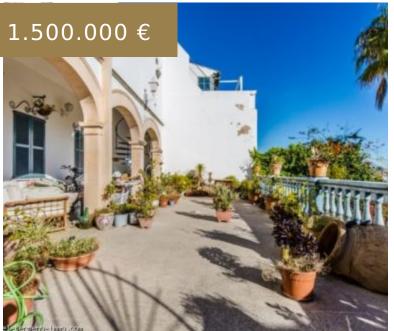

## REF 1667; WONDERFUL VILLA WITH CHARM, STYLE AND SEA VIEWS IN THE BOHEMIAN DISTRICT OF EL TERRENO IN PALMA

https://el-terreno-immo.com/en

The villa was built in 1935 in Art Nouveau style and is located in a quiet street in the beautiful La Bohéme district of El Terreno in Palma, between the green Park Bellver and the lively Paseo ì. All the beautiful stylistic elements of this golden era can still be...

## **BASIC FACTS**

**Area:** 223 m<sup>2</sup>

Bathrooms: 3

Year built: 1935

**ID:** 1667

**Bedrooms:** 4

Lot size: 268 m<sup>2</sup>

Status: Sold