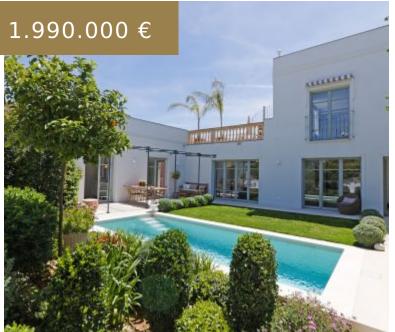

## REF 1655; WONDERFUL VILLA WITH CHARM, STYLE AND SEA VIEWS IN PALMA'S EL TERRENO FOR SALE

https://el-terreno-immo.com/en/

The villa has just been completed in a unique very tasteful Provence style, located in the upper part of the artistic district of El Terreno, in Palma. Fantastically quiet location and yet in the immediate vicinity of The Park Bellver, the Paseo i and the Santa Catalina district. The villa...

## **BASIC FACTS**

**Area:** 201 m<sup>2</sup>

Bathrooms: 3

Year built: 2019

**ID:** 1655

Pool: Ja

Region: Palma - El Terreno

**Bedrooms:** 3

Lot size: 358 m<sup>2</sup>

Status: Sold

For renovation?: Nein

Sea view: Ja

- Sea viewsAmerican cuisine
  - Awnings
  - Built-in wardrobes
  - completely fenced
  - covered terraces
  - Descaling plant
  - dishwasher
  - Double garage
  - double glazed windows
  - Equipped kitchen
  - Fireplace
  - Garage
  - Sewerage connection
  - Shutters
  - Storerooms
  - Wooden windows