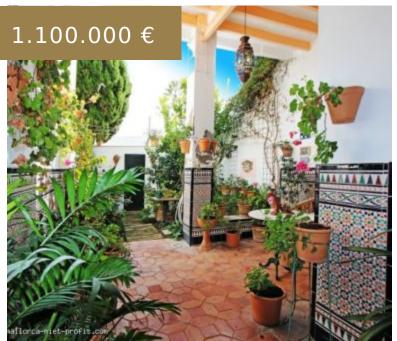

## REF 1604; WONDERFUL VILLA WITH CHARM, GUEST HOUSE AND SEA VIEWS IN THE BOHEMIAN DISTRICT OF EL TERRENO IN PALM

https://el-terreno-immo.com/en,

The 19th-century villa has been renovated and always well maintained and is located in the beautiful La Bohéme district of El Terreno in Palma, between the green Bellver Park and the lively Paseo. From the 1st floor and from the large roof terrace, the villa offers a magnificent panoramic view...

## **BASIC FACTS**

**Area:** 190 m<sup>2</sup>

**Bedrooms:** 4

**Lot size:** 286.86 m<sup>2</sup>

Year built: 1900

Status: Sold

**ID:** 1604

Region: Palma - El Terreno