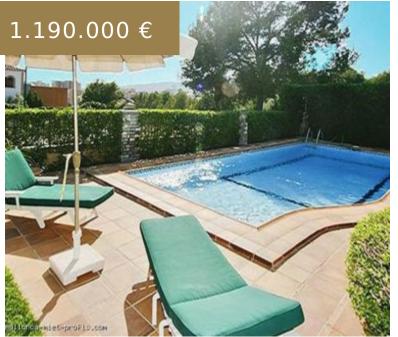

## **REF 1513; SPACIOUS FAMILY VILLA WITH SWIMMING POOL IN BONANOVA FOR SALE**

https://el-terreno-immo.com/en/

Renovated in 2003, this Mediterranean-style villa is located in Bonanova, Palma's popular district of Bellver Park and close to the centre of Palma (5 minutes' drive). You can walk to the popular Porto Pi shopping centre. The villa is south facing and offers a beautiful garden with swimming pool and...

## **BASIC FACTS**

**Area:** 350 m<sup>2</sup>

Lot size: 750 m<sup>2</sup>

Status: Sold

Pool: Ja

- automatic gate
- Awnings
- Built-in wardrobes
- completely fenced
- covered terraces
- dishwasher
- Equipped kitchen
- Sewerage connection
- Shutters
- Storerooms