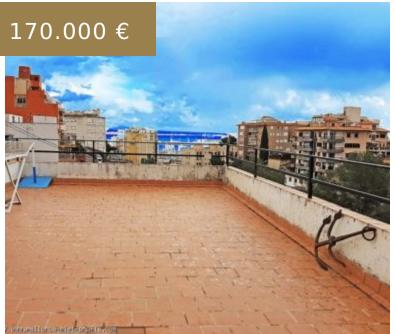

## REF 1548; SEA VIEW PENTHOUSE WITH LARGE PRIVATE ROOF TERRACE IN EL TERRENO FOR SALE

https://el-terreno-immo.com/en/

Located in the popular artistic district "El Terreno", located between the beautiful Bellver Park with castle and the lively Paseo with its yachts and the magnificent walkway, this penthouse with spacious private roof terrace (50m2) is located. The Penthosue includes the entire 3rd floor of a 3-party house and has...

## **BASIC FACTS**

Area: 50 m<sup>2</sup> Bedrooms: 1

**Bathrooms:** 1 **Lot size:** 100 m<sup>2</sup>

Status: Sold ID: 1548

Region: Palma - El Terreno

Sea viewsAmerican cuisine

double glazed windows

Equipped kitchen