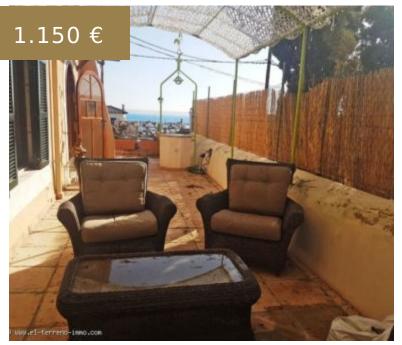

## RENOVATED AUTHENTIC TERRACE APARTMENT WITH SEA VIEW IN THE EL TERRENO DISTRICT FOR RENT

https://el-terreno-immo.com/en/

This charming light-flooded apartment with 135 m2 constructed surface is located in a 3-party house in the beautiful upper part of Palmas El Terreno. Particularly impressive is the quietly located terraces on the residential level with south orientation and wonderful panoramic views of the sea. The apartment has been recently...

## **BASIC FACTS**

 Area: 86 m²
 Bedrooms: 3

 Bathrooms: 1
 Lot size: 135 m²

 Year built: ca 1940
 ID: 1653

Region: Palma - El Terreno

- Sea views
- American cuisine
- Built-in wardrobes
- completely fenced
- covered terraces
- dishwasher
- Equipped kitchen
- Fireplace
- Furnished
- Sewerage connection
- Shutters
- Storerooms
- Washing machine
- Wooden windows