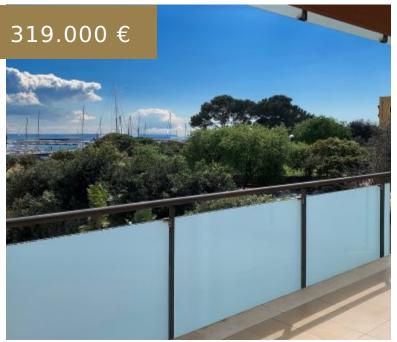

## REF 1708; RENOVATED APARTMENT WITH TERRACE, SEA VIEWS AND PARKING IN PALMA EL TERRENO FOR SALE

https://el-terreno-immo.com/en/

Located in the up-and-coming district of El Terreno, between Palma's green lungs, Bellver Park and bustling Paseo, this 2 bedroom apartment offers wonderful views over Palma's harbour and the sea. The apartment is located in a very nice modern apartment building with underground parking, swimming pool and garden, walking distance...

## **BASIC FACTS**

Area: 72 m<sup>2</sup>

Bathrooms: 1

Status: Sold

For renovation?: Nein

Pool: Ja

Region: Palma - El Terreno

**Bedrooms:** 2

Lot size: 81 m<sup>2</sup>

**ID:** 1708

Penthouse: Nein

Sea view: Ja

- Sea viewsAmerican cuisine
  - Built-in wardrobes
  - Car parking space in underground car park
  - completely fenced
  - covered terraces
  - dishwasher
  - double glazed windows
  - Equipped kitchen
  - Sewerage connection
  - Shutters
  - Washing machine
  - Wooden windows