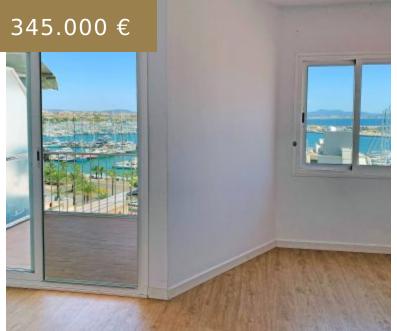

## REF 1673; INVESTMENT IN PLAZA GOMILA! APARTMENT WITH SPECTACULAR SEA VIEWS IN PALMA EL TERRENO

https://el-terreno-immo.com/en/

Located in the up-and-coming district of El Terreno, between Palma's green lung, Bellver Park and the bustling Paseo Marítimo, this 2 bedroom apartment offers spectacular panoramic views over Palma's port, cathedral and open sea. The apartment is in good condition, but you could create so much more value through a...

## **BASIC FACTS**

Area: 70 m<sup>2</sup>

**Bathrooms:** 1

Status: Buy

For renovation?: Ja

Pool: Nein

Region: Palma - El Terreno

- a lot of potential
- Investment
- Investment
- Sea views
- View of the cathedral
- View of the Cathedral