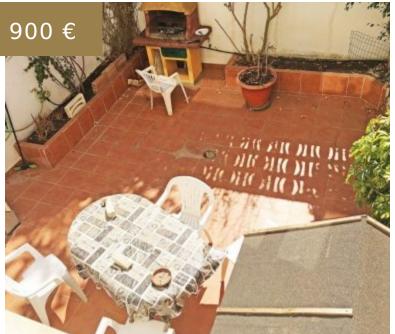

## REF. REF. 1779; DUPLEX APARTMENT WITH PATIO IN EL TERRENO FOR RENT

https://el-terreno-immo.com/en/

The apartment is on 2 floors and is located in the lower part of El Terreno, in one of the most beautiful streets of the neighborhood. With a total area of 108 m2, the duplex offers 3 bedrooms, a kitchen, living and dining room, a bathroom and a 30 m2...