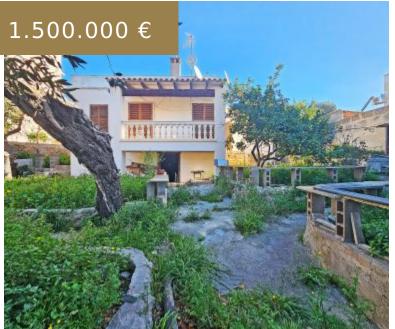

## REF 2015: INVESTMENT IN PALMA BONANOVA! HOUSE FOR SALE ON A LARGE PLOT

https://el-terreno-immo.com/en/

This is their opportunity for a worthwhile renovation project. Located in Palma's beautiful suburb of Bonanova, surrounded by other detached houses and green space, is this current onestorey house from 1949. Ideal for those who want to live in a residential area close to the city. The plot with 857...

## **BASIC FACTS**

**Area:** 221 m<sup>2</sup>

**Bathrooms:** 1

Year built: 1949

**ID:** 2015

Penthouse: Nein

Sea view: Nein

- a lot of potential
- antique charm
- close to the city
- Detached
- Expansion possibilities
- good neighbourliness
- good price value relation
- Panoramic view
- Privacy

**Bedrooms:** 4

Lot size: 857 m<sup>2</sup>

Status: Buy

For renovation?: Ja

Pool: Ja

Region: Palma - Bonanova

- covered terraces
- Double garage
- Fireplace
- Shutters
- Storerooms

Phone: +34 637 12 80 58