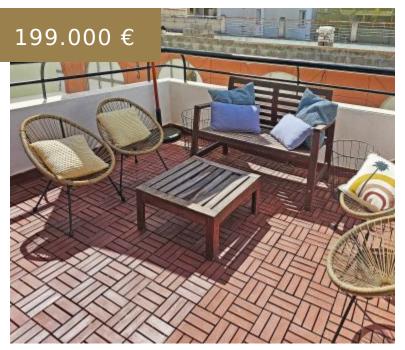

## REF 2011; RENOVATED STUDIO WITH LARGE TERRACE FOR SALE IN EL TERRENO

https://el-terreno-immo.com/en/

The studio is located in the lower part of El Terreno right next to the new hotspot Plaza Gomila and has been recently renovated. Due to the practical layout, the apartment is ideal for one person or a couple. The spacious terrace has a southern orientation, which also floods the...