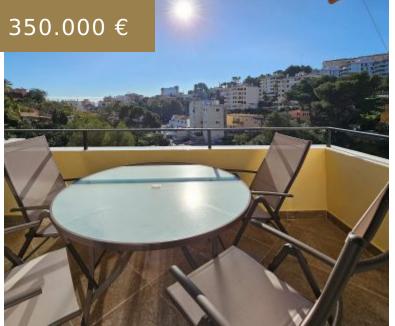

## REF 1996; SUNNY APARTMENT WITH PARKING AND COMMUNAL POOL FOR SALE IN EL TERRENO

https://el-terreno-immo.com/en/

The bright and friendly apartment is located in the upper part of El Terreno, right next to Bellver Park. The sunny apartment is divided as follows: 2 large bedrooms, a recently renovated bathroom, a semi-open kitchen, a large living-dining room, a total of 75 m2 plus terrace. The building has...

## **BASIC FACTS**

Area: 75 m<sup>2</sup>

Bathrooms: 1

Year built: 1970

**ID:** 1996

Penthouse: Nein

Sea view: Ja

at Bellver Park

good price value relation

Investment

Panoramic view

quiet location

Bedrooms: 2

Lot size: 85 m<sup>2</sup>

Status: Buy

For renovation?: Nein