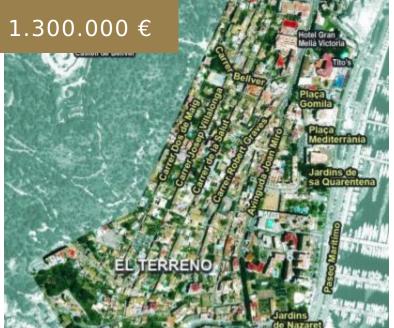

## REF 1992; BUILDING PLOT FOR MULTI-FAMILY HOUSE WITH GARAGE IN EL TERRENO FOR SALE

https://el-terreno-immo.com/en/

El Terreno Immo offers: two adjoining building plots of 46m2 and 318m2. Located in a quiet side street in the upper part of the bohemian district of El Terreno in Palma de Mallorca. Construction: underground parking plus 2 residential floors, 1 apartment per 45m2, height: 8.50m One of the rare...

## **BASIC FACTS**

Lot size: 364 m<sup>2</sup>

**ID:** 1992

Penthouse: Ja

Region: Palma - El Terreno

- good neighbourliness
- quiet location
- Renovation object

Status: Buy

For renovation?: Ja