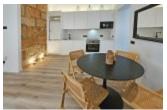

## REF 1991; NEWLY RENOVATED GROUND FLOOR APARTMENT WITH PATIO FOR RENT IN EL TERRENO

https://el-terreno-immo.com/en/

This ground floor apartment is located in the artists' quarter of Palma, in El Terreno and has just been completely gutted and freshly renovated. Particularly charming are the great ceiling heights, clever indirect lighting, the natural stone wall and the ceiling arches, which give the apartment character. In addition, the...

- Bedrooms: 3 Lot size: 97 m<sup>2</sup> Status: Rent For renovation?: Nein Pool: Nein Region: Palma - El Terreno
- Air conditioning
- Alarm
- American cuisine
- Bathroom ensuite
- dishwasher
- double glazed windows
- Equipped kitchen
- Shutters
- Storerooms