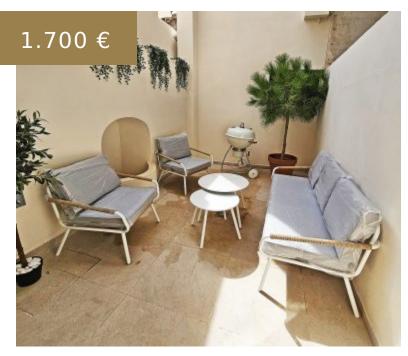

## REF 1991; NEWLY RENOVATED GROUND FLOOR APARTMENT WITH PATIO FOR RENT IN EL TERRENO

https://el-terreno-immo.com/en/

This ground floor apartment is located in the artists' quarter of Palma, in El Terreno and has just been completely gutted and freshly renovated. Particularly charming are the great ceiling heights, clever indirect lighting, the natural stone wall and the ceiling arches, which give the apartment character. In addition, the...

## **BASIC FACTS**

Area: 90 m<sup>2</sup> Bathrooms: 2 Year built: 1942 ID: 1991 Penthouse: Nein Sea view: Nein

- antique charm
- central location
- close to the city
- good price value relation
- High ceilings
- Modern