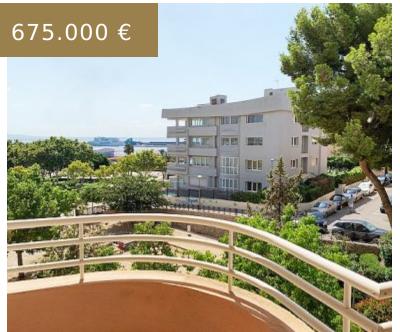

## REF 1985; SEA VIEW APARTMENT WITH SEVERAL TERRACES ON THE PASEO MARITIMO FOR SALE

https://el-terreno-immo.com/en/

This apartment is located on the port of Palma in a central location and with south orientation. The building is in a well-maintained condition and has a concierge, elevators and a pool for communal use. The area is currently increasing in value due to the construction and improvements of the...

## **BASIC FACTS**

**Area:** 209 m<sup>2</sup>

Bathrooms: 3

Year built: 1990

**ID:** 1985

Penthouse: Nein

Sea view: Ja

central location

Investment

Sea views

spacious

**Bedrooms:** 4

Lot size: 240 m<sup>2</sup>

Status: Sold

For renovation?: Ja

Pool: Ja