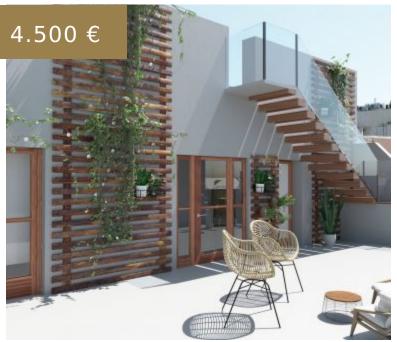

## REF 1962; NEW CONSTRUCTION: LUXURY PENTHOUSE WITH SEA VIEWS FOR SALE IN EL TERRENO PLAZA GOMILA

https://el-terreno-immo.com/en,

In the up-and-coming district of "El Terreno", located between the green lung of Palma, the Bellver Park and the lively Paseo Marítimo, is this building located with elevator and underground parking, which is currently being completely renovated and is absolutely unique in its kind in El Terreno! Luxury apartments in...