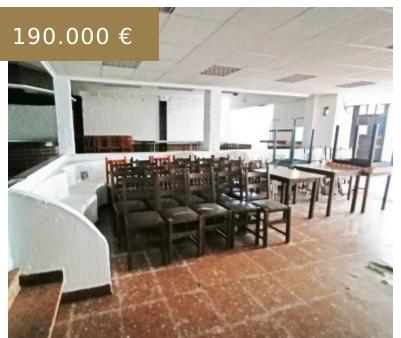

## REF 1954; TWO COMMERCIAL PROPERTIES WITH TERRACES FOR SALE IN EL TERRENO

https://el-terreno-immo.com/en/

Lower floor: Commercial property in an interesting corner location in the upper part of El Terreno. There are various uses such as a shop, a garage for several parking spaces, an office, a gym, storage rooms, etc. Upper floor: This establishment has a total of 250 m2 and all the...

## **BASIC FACTS**

Area: 600 m<sup>2</sup>

Status: Sold

For renovation?: Ja

Pool: Nein

Region: Palma - El Terreno

- a lot of potential
- good price value relation

**Bathrooms:** 6