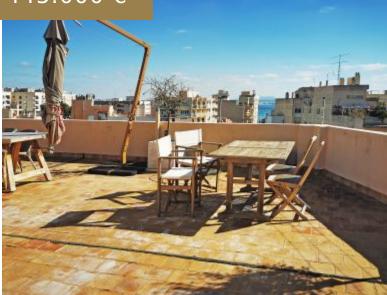

# 445.000 €

This ground floor apartment is located in the lower part of El Terreno close to all amenities. The apartment impresses with its generosity, the beautiful and well-kept building and the communal roof terrace with spectacular sea views. In total there are 3 bedrooms, 2 bathrooms, a living room with fireplace,...

- at Bellver Park
- central location
- good neighbourliness
- spacious
- Built-in wardrobes
- Car parking space in underground car park
- Equipped kitchen
- Roof terrace
- Storerooms