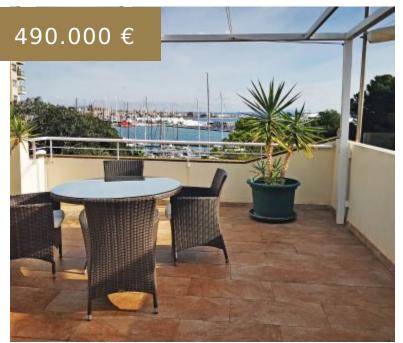

## REF 1927; SEA VIEW PENTHOUSE WITH PRIVATE ROOF TERRACE AND PARKING IN EL TERRENO FOR SALE

https://el-terreno-immo.com/en,

This sea view penthouse is located in Palma's iconic El Terreno district, near the Paseo Marítimos, 100 meters from the new hip Plaza Gomila. Quiet location with park and sea views from the living level and private roof terrace. On a total of 68 m2 there are 2 bedrooms, the...

## **BASIC FACTS**

Area: 68 m<sup>2</sup>

**Bathrooms:** 1

Status: Sold

For renovation?: Ja

Pool: Ja

Region: Palma - El Terreno

Sea views

Top Location

**Bedrooms:** 2

Lot size: 131 m<sup>2</sup>

**ID:** 1927

Penthouse: Ja

Sea view: Ja

Air conditioning

Built-in wardrobes

• Car parking space in underground car park

covered terraces

double glazed windows

• Equipped kitchen

Roof terrace

Phone: +34 637 12 80 58

Email: info@el-terreno-immo.com

Address: Calle Joan Miro 82, 07015 Palma