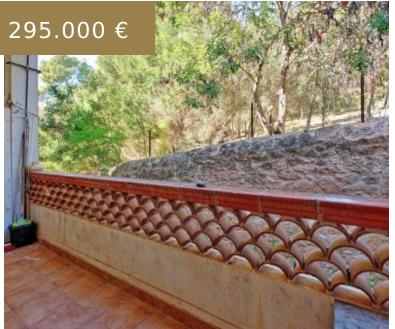

## REF 1922; CHARMING APARTMENT NEXT TO PARK BELLVER IN EL TERRENO FOR SALE

https://el-terreno-immo.com/en/

The apartment is located in the upper part of El Terreno directly next to the park Bellver, in the best location of El Terreno. The apartment has 2 terraces where you can enjoy the morning and evening sun. Distribution: Living room, kitchen, 2 bedrooms, 1 bathroom Well-kept building with few...

## **BASIC FACTS**

Area: 81 m<sup>2</sup>

Bedrooms: 2

Bathrooms: 1 Year built: 1960

Status: Sold **ID:** 1922

For renovation?: Ja Penthouse: Nein

Pool: Nein Sea view: Nein

Region: Palma - El Terreno