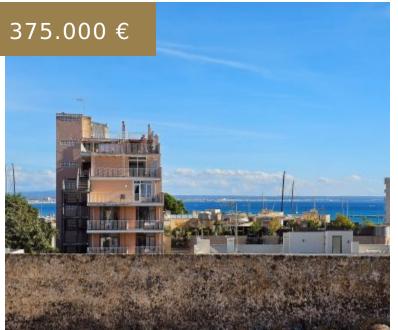

## REF 1919; INVESTMENT PALMA EL TERRENO! PENTHOUSE TO RENOVATE WITH TERRACE

https://el-terreno-immo.com/en/

The renovation property you were looking for! Penthouse in historic building with large terrace on the living level plus roof terrace. The apartment currently consists of 4 bedrooms, 2 bathrooms, living room and kitchen and can become a real gem through a renovation. The penthouse is located on the 2nd...

## **BASIC FACTS**

Area: 130 m<sup>2</sup>

Bathrooms: 2

Year built: 1935

**ID:** 1919

Penthouse: Ja

Sea view: Nein

- central location
- good price value relation
- quiet location
- Renovation object
- spacious