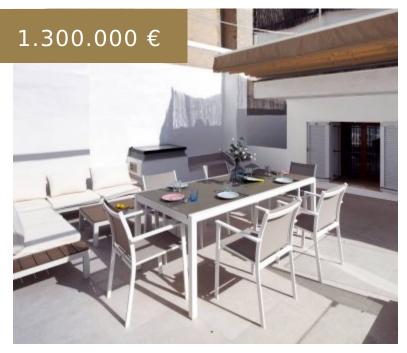

## REF 1915; DUPLEX PENTHOUSE WITH MANY TERRACES AND AMAZING SEA VIEWS IN EL TERRENO FOR SALE

https://el-terreno-immo.com/en/

These are 2 apartments located above respectively next to each other, which can be easily merged. Apartment A: 61m2 plus terraces, kitchen, living-dining room, 2 bedrooms, 1 bathroom, 1 large sea view terrace, a patio (with storage room and laundry room) Apartment B: 113m2 plus terraces, livingdining room, kitchen, 2...

## **BASIC FACTS**

Area: 174 m<sup>2</sup> Bathrooms: 3 Status: Buy For renovation?: Nein Pool: Nein Region: Palma - El Terreno

- a lot of potential
- at Bellver Park
- Expansion possibilities
- good neighbourliness
- good price value relation
- Investment
- mountain view
- Top Location
- Top quality
- View of the cathedral

| Bedrooms: 4     |    |
|-----------------|----|
| Lot size: 244   | m² |
| <b>ID:</b> 1915 |    |
| Penthouse: Ja   | a  |
| Sea view: Ja    |    |
|                 |    |

- American cuisine
- automatic gate
- Awnings
- Built-in wardrobes
- covered terraces
- Double garage
- double glazed windows
- Equipped kitchen
- Shutters
- Shutters
- Storerooms