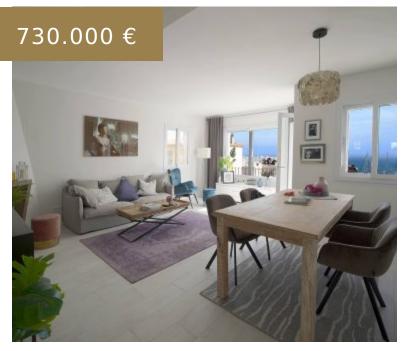

## REF 1914; BEAUTIFUL TERRACE APARTMENT WITH STUNNING SEA VIEWS IN PALMA EL TERRENO FOR SALE

https://el-terreno-immo.com/en/

El-Terreno-Immo presents: Extensively renovated terrace apartment with guest apartment and garage space. The property is located in the best street of the district, directly on the idyllic park Bellver and with stunning views of the sea, the harbor and the cathedral. Outstanding is the spacious terrace, which is spoiled with...

## **BASIC FACTS**

| <b>Area:</b> 113 m <sup>2</sup> | Bedrooms: 2                         |
|---------------------------------|-------------------------------------|
| Bathrooms: 2                    | <b>Lot size:</b> 126 m <sup>2</sup> |
| Year built: 1950                | Status: Buy                         |
| <b>ID:</b> 1914                 | For renovation?: Nein               |
| Penthouse: Ja                   | Pool: Nein                          |
| Sea view: Ja                    | Region: Palma - El Terreno          |