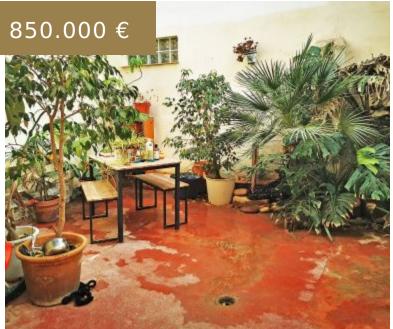

## REF 1891; INVESTMENT IN EL TERRENO! BUILDING WITH 4 APARTMENTS FOR SALE

https://el-terreno-immo.com/en/

We proudly present: Building in a quiet side street in Palma's bohemian district of El Terreno. The building currently consists of 3 floors, 3 apartments and a shop with the following layout: Ground floor: Local with about 50m2, separate entrance from the street with patio and apartment with 20 m2...