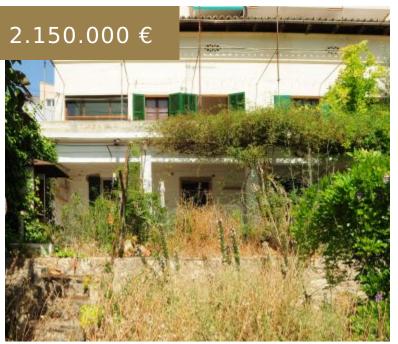

## REF 1884; INVESTMENT IN EL TERRENO! VILLA ON A LARGE PLOT TO RENOVATE IN PALMA FOR SALE

https://el-terreno-immo.com/en/

This villa with beautiful high ceilings and French doors is located in one of the best streets of Palma's bohemian district El Terreno. Quietly located yet very close to all shopping, restaurants and nightlife. Bellver Park is just a 3-minute walk away, as is Paseo Maritimo with its marina and...

## **BASIC FACTS**

Area: 278 m<sup>2</sup> Bathrooms: 3 Year built: 1934 ID: 1884 Penthouse: Nein Sea view: Ja

- a lot of potential
- antique charm
- at Bellver Park
- Expansion possibilities
- good neighbourliness
- good price value relation
- High ceilings
- historically valuable
- Investment
- Investment
- Renovation object
- spacious

Bedrooms: 8 Lot size: 589 m<sup>2</sup> Status: Sold For renovation?: Ja Pool: Ja Region: Palma - El Terreno

- covered terraces
- Double garage
- Fireplace
- Storerooms