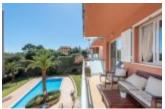

## REF 1878; MODERN APARTMENT WITH GARAGE AND COMMUNAL POOL IN EL TERRENO FOR SALE

https://el-terreno-immo.com/en/

The apartment is located between the trendy Paseo Marítimo and the Bohemian district of El Terreno in a very well maintained building with elevator. The distribution is spread over 2 bedrooms, a bathroom and the living room with semi-open kitchen. Air conditioning (hot and cold) is available in all rooms....

## **BASIC FACTS**

Area: 70 m<sup>2</sup>

Bedrooms: 2

**Bathrooms:** 1

Lot size: 84 m<sup>2</sup>

Status: Sold

**ID:** 1878

For renovation?: Nein

Penthouse: Nein

Pool: Ja

Sea view: Nein

Region: Palma - El Terreno

Top Location

- Built-in wardrobes
- Car parking space in underground car park
- dishwasher
- double glazed windows
- Equipped kitchen

Phone: +34 637 12 80 58