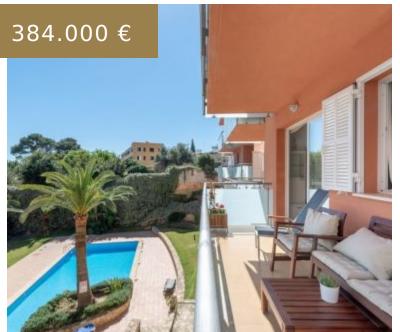

## REF 1878; MODERN APARTMENT WITH GARAGE AND COMMUNAL POOL IN EL TERRENO FOR SALE

https://el-terreno-immo.com/en/

The apartment is located between the trendy Paseo Marítimo and the Bohemian district of El Terreno in a very well maintained building with elevator. The distribution is spread over 2 bedrooms, a bathroom and the living room with semi-open kitchen. Air conditioning (hot and cold) is available in all rooms....

## **BASIC FACTS**

Area: 70 m<sup>2</sup>

Bedrooms: 2

**Bathrooms:** 1

Lot size: 84 m<sup>2</sup>

Status: Sold

**ID:** 1878

For renovation?: Nein

Penthouse: Nein

Pool: Ja

Sea view: Nein

Region: Palma - El Terreno

Top Location

- Built-in wardrobes
- Car parking space in underground car park
- dishwasher
- double glazed windows
- Equipped kitchen

Phone: +34 637 12 80 58