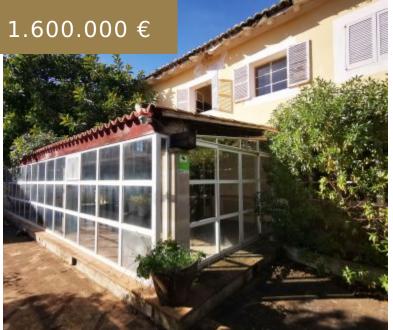

## REF 1856; TOP INVESTMENT! VILLA WITH LARGE PLOT IN LA BONANOVA - PALMA FOR SALE

https://el-terreno-immo.com/en/

This is a typical traditional villa, which was used as a restaurant and offers its new owner a variety of possibilities after extensive renovation. The 640m<sup>2</sup> could be used as a restaurant, converted into a large single-family house or newly developed as a boutique hotel with restaurant or similar. The...

## **BASIC FACTS**

**Area:** 640 m<sup>2</sup>

Bathrooms: 5

Year built: 1934

**ID:** 1856

Penthouse: Nein

Sea view: Ja

a lot of potential

at Bellver Park

Investment

quiet location

Renovation object

with building permit

**Bedrooms:** 5

Lot size: 1755 m<sup>2</sup>

Status: Sold