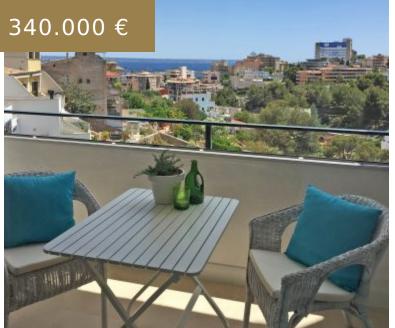

## REF 1841; MODERN APARTMENT WITH BALCONY WITH SEA VIEWS AND COMMUNAL POOL FOR SALE IN EL TERRENO

https://el-terreno-immo.com/en

Located right next to Bellver Park, this renovated and modern apartment has a balcony overlooking the sea. In a well-kept building with elevator and pool for common use. The apartment impresses with its brightness and sun exposure. A garage space can be purchased for €50,000. Air conditioning hot / cold...

## **BASIC FACTS**

Area: 55 m<sup>2</sup>

**Bathrooms:** 1

Year built: 1970

**ID:** 1841

Penthouse: Nein

Sea view: Ja

at Bellver Park

Modern

Sea views

**Bedrooms:** 1

Lot size: 65 m<sup>2</sup>

Status: Buy

For renovation?: Nein

Pool: Ja

Region: Palma - El Terreno