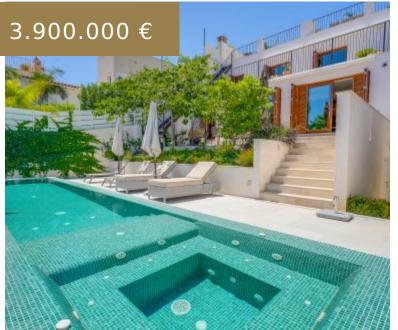

## REF 1822; DREAMLIKE VILLA IN NEW MEDITERRANEAN STYLE FOR SALE IN PALMA EL TERRENO

https://el-terreno-immo.com/en,

This villa has the much sought-after license for holiday rental. This villa is located in a prime location of Palma's bohemian district El Terreno. It has just been completed using the highest quality construction. The villa in modern Mediterranean style impresses not only with its pleasant feeling of space, but...

## **BASIC FACTS**

**Area:** 295 m<sup>2</sup>

Bathrooms: 3.5

**Status:** Buy

For renovation?: Nein

Pool: Ja

Region: Palma - El Terreno

at Bellver Park

Bathroom ensuite

covered terraces

dishwasher

double glazed windows

Shutters

Swimming pool

Phone: +34 637 12 80 58

Email: info@el-terreno-immo.com