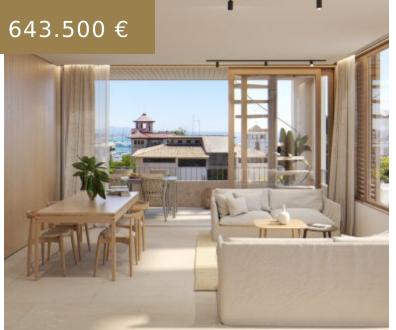

## REF 1803; NEW BUILD LUXURY APARTMENTS IN EL TERRENO FOR SALE

https://el-terreno-immo.com/en

This new construction project of a luxury apartment complex with 10 units is located in El Terreno near the Bellver Park in a quiet yet urban location, close to the center of Palma. Many shops, restaurants and the Paseo Maritimo are within walking distance. The various apartments offer light-flooded and...

## **BASIC FACTS**

Area: 75 m<sup>2</sup>

**Bathrooms:** 2

Year built: 2023

**ID:** 1803

Penthouse: Nein

Sea view: Ja

at Bellver Park

central location

Modern

spacious

Top quality

Bedrooms: 2

Lot size: 88 m<sup>2</sup>

Status: Buy

For renovation?: Nein