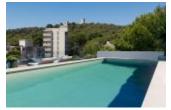

## **BASIC FACTS**

| Bedrooms: 3                         |
|-------------------------------------|
| <b>Lot size:</b> 167 m <sup>2</sup> |
| Status: Buy                         |
| For renovation?: Nein               |
| Pool: Ja                            |
|                                     |
|                                     |