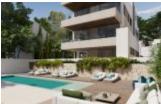

## **BASIC FACTS**

| Bedrooms: 3                         |
|-------------------------------------|
| <b>Lot size:</b> 167 m <sup>2</sup> |
| Status: Buy                         |
| For renovation?: Nein               |
| Pool: Ja                            |
|                                     |
|                                     |