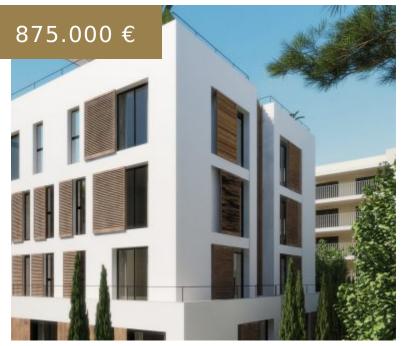

## **REF. 1799 LUXURY APARTMENT FOR SALE IN NEW BUILDING PROJECT IN EL TERRENO**

https://el-terreno-immo.com/en/

This luxurious three-bedroom apartment is part of a new development project in El Terreno near Bellver Park. The project consists of 8 residential units, is located in a quiet yet urban location near the center of Palma and will be completed in 2022. Many shops, restaurants and the Paseo Maritimo...

## **BASIC FACTS**

| <b>Area:</b> 100 m <sup>2</sup> | Bedrooms: 3                         |
|---------------------------------|-------------------------------------|
| Bathrooms: 2                    | <b>Lot size:</b> 120 m <sup>2</sup> |
| Year built: 2021                | Status: Sold                        |
| ID: 1799                        | For renovation?: Nein               |
| Penthouse: Nein                 | Pool: Ja                            |
| Sea view: Nein                  | Region: Palma - El Terreno          |