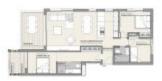

## **BASIC FACTS**

| <b>Area:</b> 100 m <sup>2</sup> | Bedrooms: 3                         |
|---------------------------------|-------------------------------------|
| Bathrooms: 2                    | <b>Lot size:</b> 120 m <sup>2</sup> |
| Year built: 2021                | Status: Sold                        |
| ID: 1799                        | For renovation?: Nein               |
| Penthouse: Nein                 | Pool: Ja                            |
| Sea view: Nein                  | Region: Palma - El Terreno          |