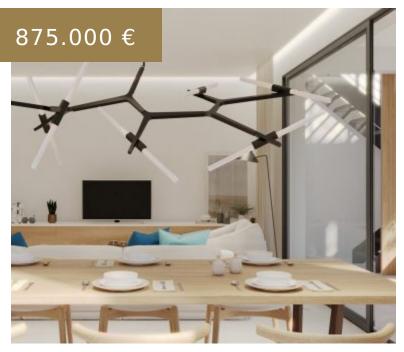

## **REF. 1798 LUXURY NEW APARTMENT FOR SALE IN EL TERRENO**

https://el-terreno-immo.com/en/

This luxurious three-bedroom apartment is part of a new development project in El Terreno near Bellver Park. The project consists of 8 residential units, is located in a quiet yet urban location near the center of Palma and will be completed in 2022. Many shops, restaurants and the Paseo Maritimo...

## **BASIC FACTS**

| <b>Area:</b> 100 m <sup>2</sup> | Bedrooms: 3                         |
|---------------------------------|-------------------------------------|
| Bathrooms: 2                    | <b>Lot size:</b> 120 m <sup>2</sup> |
| Year built: 2021                | Status: Sold                        |
| ID: 1798                        | For renovation?: Nein               |
| Penthouse: Nein                 | Pool: Ja                            |
| Sea view: Nein                  | Region: Palma - El Terreno          |