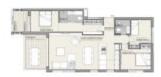

## **BASIC FACTS**

| <b>Area:</b> 100 m <sup>2</sup> | Bedrooms: 3                         |
|---------------------------------|-------------------------------------|
| Bathrooms: 2                    | <b>Lot size:</b> 120 m <sup>2</sup> |
| Year built: 2021                | Status: Sold                        |
| ID: 1798                        | For renovation?: Nein               |
| Penthouse: Nein                 | Pool: Ja                            |
| Sea view: Nein                  | Region: Palma - El Terreno          |