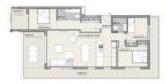

## **BASIC FACTS**

**Area:** 100 m<sup>2</sup>

**Bathrooms:** 2

Year built: 2021

**ID:** 1796

Penthouse: Nein

Sea view: Nein

at Bellver Park

central location

Modern

spacious

Top quality

Bedrooms: 3

Lot size: 151 m<sup>2</sup>

Status: Sold

For renovation?: Nein