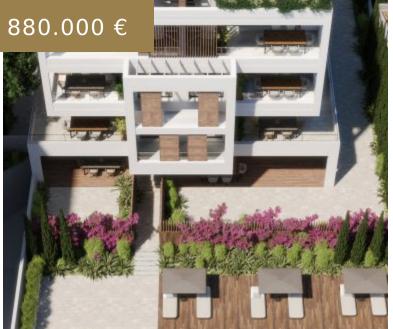

## REF. 1796 LUXURY NEW APARTMENT FOR SALE IN EL TERRENO

https://el-terreno-immo.com/en/

This luxurious three-bedroom apartment is part of a new development project in El Terreno near Bellver Park. The project consists of 8 residential units, is located in a quiet yet urban location near the center of Palma and will be completed in 2022. Many shops, restaurants and the Paseo Maritimo...

## **BASIC FACTS**

**Area:** 100 m<sup>2</sup>

**Bathrooms:** 2

Year built: 2021

**ID:** 1796

Penthouse: Nein

Sea view: Nein

at Bellver Park

central location

Modern

spacious

Top quality

Bedrooms: 3

Lot size: 151 m<sup>2</sup>

Status: Sold

For renovation?: Nein