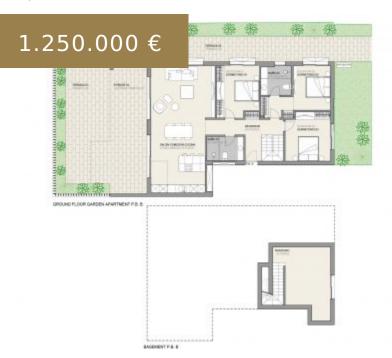

## REF. 1795 LARGE GROUND FLOOR APARTMENT FOR SALE IN EL TERRENO

https://el-terreno-immo.com/en/

This ground floor apartment with spacious private outdoor areas and 3 bedrooms is part of a new luxury project. The project consists out of 8 residential units and is located in a quiet but urban location next to the Bellver Park and near the center of Palma. Many shops, restaurants...

## **BASIC FACTS**

**Area:** 155 m<sup>2</sup>

Bathrooms: 2

Year built: 2021

**ID:** 1795

at Bellver Park

central location

Modern

spacious

Top quality

**Bedrooms:** 3

Lot size: 325 m<sup>2</sup>

Status: Sold

Region: Palma - El Terreno

Alarm

• Car parking space in underground car park