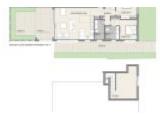

## **BASIC FACTS**

**Area:** 127 m<sup>2</sup>

**Bathrooms:** 2

Year built: 2021

**ID:** 1794

at Bellver Park

central location

Modern

spacious

Top quality

**Bedrooms:** 2

Lot size: 243 m<sup>2</sup>

Status: Sold

Region: Palma - El Terreno

Alarm

• Car parking space in underground car park