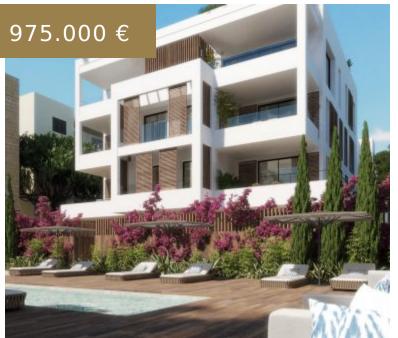

## REF. 1794 NEW BUILD PROJECT / MODERN GROUND FLOOR APARTMENT FOR SALE IN EL TERRENO

https://el-terreno-immo.com/en/

This ground floor apartment with spacious private outdoor areas and 2 bedrooms is part of a new luxury project. The project consists out of 8 residential units and is located in a quiet but urban location next to the Bellver Park and near the center of Palma. Many shops, restaurants...

## **BASIC FACTS**

**Area:** 127 m<sup>2</sup>

**Bathrooms:** 2

Year built: 2021

**ID:** 1794

at Bellver Park

central location

Modern

spacious

Top quality

**Bedrooms:** 2

Lot size: 243 m<sup>2</sup>

Status: Sold

Region: Palma - El Terreno

Alarm

• Car parking space in underground car park