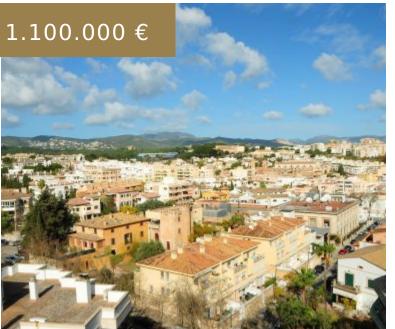

## REF. 1790; SPACIOUS PENTHOUSE WITH TERRACES AND SEA VIEWS IN SON ARMADAMS FOR SALE

https://el-terreno-immo.com/en/

This spacious duplex penthouse is located in the centre of Son Armadams, within walking distance of Bellver Park and Paseo Martimo. The well-kept apartment house has elevator, doorman and underground car park. Distribution: on the entrance level of the penthouse you find the spacious living and dining area a terrace...

Region: Palma - Son Armadams

- at Bellver Park
- Panoramic view 360°
- Sea views
- spacious
- Built-in wardrobes
- Car parking space in underground car park
- Descaling plant
- dishwasher
- double glazed windows
- Equipped kitchen
- Furnished
- Storerooms
- Washing machine