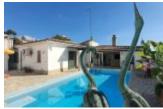

## REF 1784: DETACHED HOUSE ON LARGE PLOT AND A LOT OF POTENTIAL FOR SALE IN BONANOVA

https://el-terreno-immo.com/en/

Perfect for investors. Detached house with huge orchards in Palma's La Bonanova district with a southern orientation and views of the sea in the distance. The 1685 m2 plot offers many possibilities, a great east tree stock, a chicken coop, covered and free terraces as well as a sun-drenched swimming...

## **BASIC FACTS**

**Area:** 350 m<sup>2</sup>

Bathrooms: 3

Year built: 1984

**ID:** 1784

Pool: Ja

Region: Palma - Bonanova

a lot of potential

Detached

Expansion possibilities

good neighbourliness

Renovation object

Sea views

**Bedrooms:** 4

**Lot size:** 1685 m<sup>2</sup>

Status: Sold