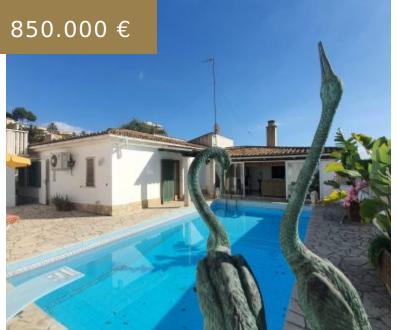

## REF 1784: DETACHED HOUSE ON LARGE PLOT AND A LOT OF POTENTIAL FOR SALE IN BONANOVA

https://el-terreno-immo.com/en/

Perfect for investors. Detached house with huge orchards in Palma's La Bonanova district with a southern orientation and views of the sea in the distance. The 1685 m2 plot offers many possibilities, a great east tree stock, a chicken coop, covered and free terraces as well as a sun-drenched swimming...

## **BASIC FACTS**

**Area:** 350 m<sup>2</sup>

Bathrooms: 3

Year built: 1984

**ID:** 1784

Pool: Ja

Region: Palma - Bonanova

a lot of potential

Detached

Expansion possibilities

good neighbourliness

Renovation object

Sea views

**Bedrooms:** 4

**Lot size:** 1685 m<sup>2</sup>

Status: Sold