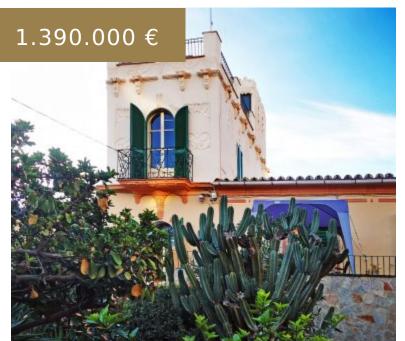

## REF. 1775: INVESTMENT! HOUSE WITH TOWER AND HISTORICAL VALUE, GARDEN AND GARAGE IN PALMA EL TERRENO FOR SALE

https://el-terreno-immo.com/en/

El-Terreno-immo presents you: very interesting, historical property with two buildings in Palmas artists district El Terreno for sale The very generous plot with 836m2 offers a garage, a garden with fruit trees and two buildings. Building 1: 224m2, one family house from year 1885, georgeous antique tiles, high ceilings, large...

## **BASIC FACTS**

**Area:** 388 m<sup>2</sup>

**Bathrooms:** 2

Year built: 1885

**ID:** 1775

Sea view: Ja

**Bedrooms:** 5

Lot size: 836 m<sup>2</sup>