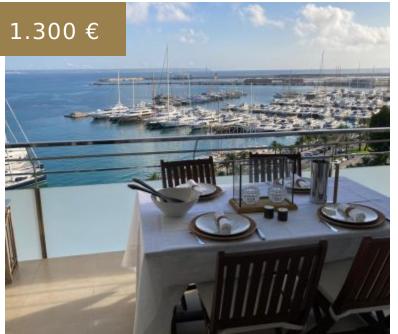

## REF. 1774; MODERN APARTMENT WITH STUNNING VIEWS OF THE PASEO MARÍTIMO

https://el-terreno-immo.com/en/

The apartment is located in the lower part of El Terreno, near the Paseo Marítimos and offers panoramic views of the Bay of Palma. A total of 2 rooms with 2 bathrooms en suite on the top floor of the well-kept complex with doorman. In addition, the apartment offers a...