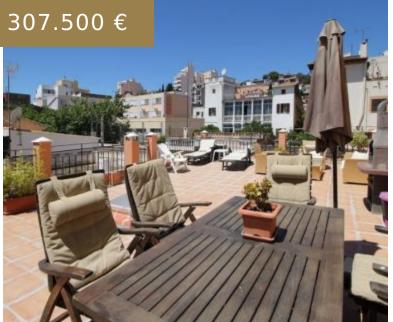

## REF. 1772; TOWNHOUSE WITH IMPRESSIVE ROOF TERRACE IN PALMA EL TERRENO FOR SALE

https://el-terreno-immo.com/en/

This two-story townhouse with a spacious roof terrace is located in the upper, quiet part of El Terreno. The property is situated in a prime location, the Bellver Castle Park as well as the lively Paseo Marítimo and the marina are within easy walking distance. The living space with 115m2...

## **BASIC FACTS**

**Area:** 115 m<sup>2</sup>

**Bathrooms: 2** 

Year built: 1990

**ID:** 1772

Penthouse: Nein

Sea view: Nein

good price value relation

Return object

Bedrooms: 3

Lot size: 205 m<sup>2</sup>

Status: Sold

For renovation?: Ja

Pool: Nein

Region: Palma - El Terreno

- Air conditioning
  - Built-in wardrobes
  - Equipped kitchen
  - Fireplace
  - Roof terrace