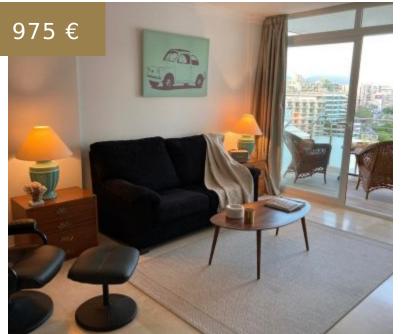

## **REF. 1762; APARTMENT AT PASEO MARÍTIMO WITH GREAT VIEWS OF THE HARBOUR FOR RENT**

Apartment located directly at the paseo Marítimo with terrace with panoramic views of Palma Bay. The apartment consists of a bedroom with bathroom en suite with bathtub, a living room and a separate kitchen. Very bright and quiet. The floors and the bathroom are made of cream marble. Furnished and...