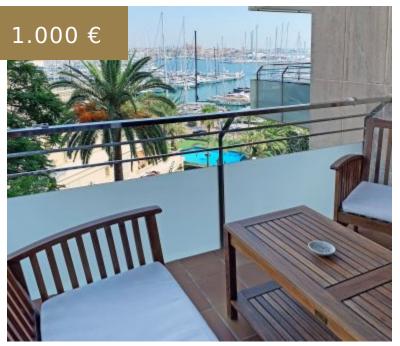

## REF. 1758; MODERN SEA VIEW APARTMENT ON PASEO MARITIMO FOR RENT IN PALMA EL TERRENO

https://el-terreno-immo.com/en/

2 bedroom apartment with elevator and views of the harbour near the Paseo Maritimo. Completely renovated and furnished ready to move in.

## **BASIC FACTS**

**Area:** 70 m<sup>2</sup>

Bathrooms: 1

ID: 1758

Region: Palma - El Terreno

- Harbour
- Built-in wardrobes
- Sea views
- covered terraces
- double glazed windows

Bedrooms: 2

Sea view: Ja