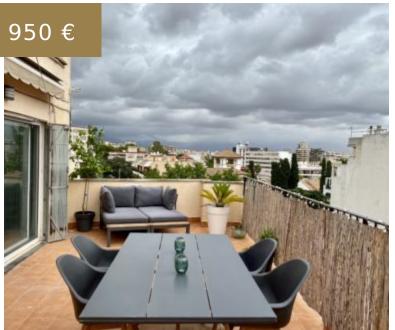

## REF.1748; RENOVATED TERRACE APARTMENT WITH MEGA VIEW FOR RENT IN PALMAS EL TERRENO

https://el-terreno-immo.com/en/

Beautiful apartment with about 40m2 terrace on the living level and high quality furniture for long term rental in El Terreno. The apartment was completely gutted and renovated a year ago and now shines in a modern style. IBI and community costs and water consumption are paid by the...

## **BASIC FACTS**

Area: 60 m<sup>2</sup>

Bedrooms: 1

Bathrooms: 1

Lot size: 100 m<sup>2</sup>

Year built: 1960

**ID:** 1748

For renovation?: Nein

Penthouse: Nein

Pool: Nein

Sea view: Ja

Region: Palma - El Terreno

High ceilings

Awnings

Renovated

covered terraces