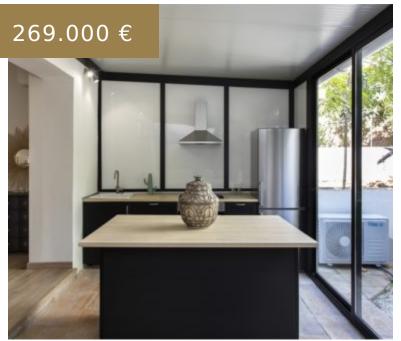

## REF 1739; STYLISHLY RENOVATED GARDEN APARTMENT FOR SALE IN PALMAS EL TERRENO

https://el-terreno-immo.com/en/

Located in the popular artistic district "El Terreno", between the beautiful Bellver Park with its castle and the lively Paseo Mariatimo with its yachts and the magnificent nightlife, this apartment with a garden of 65m2 is located. Located in a quiet side street. Layout: 1 bedroom with access to the...

## **BASIC FACTS**

Area: 51 m<sup>2</sup>

Bathrooms: 1

Year built: 1980

**ID:** 1739

Penthouse: Nein

Sea view: Nein

 $\textbf{Bedrooms:}\ 1$ 

Lot size: 116 m<sup>2</sup>

Status: Buy

For renovation?: Nein

Pool: Nein

Region: Palma - El Terreno

Privacy

American cuisine

Built-in wardrobes

completely fenced

covered terraces

• Equipped kitchen

Sewerage connection

Storerooms

Phone: +34 637 12 80 58

Email: info@el-terreno-immo.com

Address: Calle Joan Miro 82, 07015 Palma