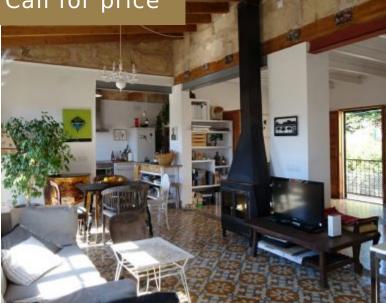

# Call for price

Authentic artist penthouse with sea views and large terrace in the El Terreno district for sale This charming penthouse apartment with 110m<sup>2</sup> of living space is located in a 4-party house in the beautiful upper part of Palma's El Terreno, very quiet and yet only a stone's throw from the...

## **BASIC FACTS**

| <b>Area:</b> 110 m <sup>2</sup> | Bedrooms: 2                         |
|---------------------------------|-------------------------------------|
| Bathrooms: 1                    | <b>Lot size:</b> 190 m <sup>2</sup> |
| Year built: 1929                | Status: Sold                        |
| <b>ID:</b> 1679                 | For renovation?: Nein               |
| Penthouse: Ja                   | Pool: Nein                          |
| Sea view: Ja                    | Region: Palma - El Terreno          |