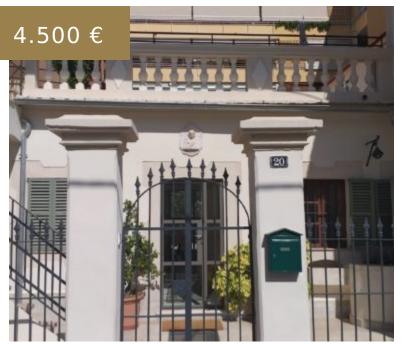

## REF 1609; FANTASTIC HOUSE IN PALMA EL TERRENO FOR RENT

https://el-terreno-immo.com/en/

Just finished, completely gutted and renovated, while retaining the unique historical character, pool, garage, terraces, city gas heating, best mix of perfect construction quality and bohemian lifestyle

## **BASIC FACTS**

**Area:** 215 m<sup>2</sup>

Lot size: 289.69 m<sup>2</sup>

ID: 1609

Penthouse: Nein

Bedrooms: 6 Year built: 1890 For renovation?: Nein Pool: Ja

- historically valuable
- Built-in wardrobes
- completely fenced
- covered terraces
- dishwasher
- double glazed windows
- Equipped kitchen
- Fireplace
- Garage
- Sewerage connection
- Shutters
- Storerooms