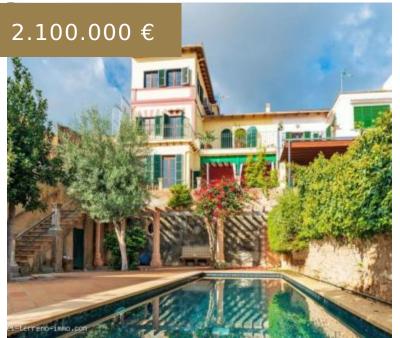

## REF 1496; RENOVATED BOHEMIAN-STYLE VILLA WITH SEA VIEWS IN THE ARTIST'S DISTRICT OF PALMA EL TERRENO FOR SALE

https://el-terreno-immo.com/en,

The villa was built in the 1920s in Art Nouveau style and is located in the beautiful La Bohéme district of El Terreno in Palma, between the green Bellver Park and the lively Paseo Martimo. From the first floor and the tower floor, the villa offers a wonderful panoramic view...

## **BASIC FACTS**

**Area:** 249 m<sup>2</sup>

Bathrooms: 3

Year built: 1930

**ID:** 1496

Penthouse: Nein

Sea view: Ja

Sea views

Top Location

**Bedrooms:** 5

Lot size: 323 m<sup>2</sup>

Status: Sold

For renovation?: Nein

Pool: Ja

Region: Palma - El Terreno

American cuisine