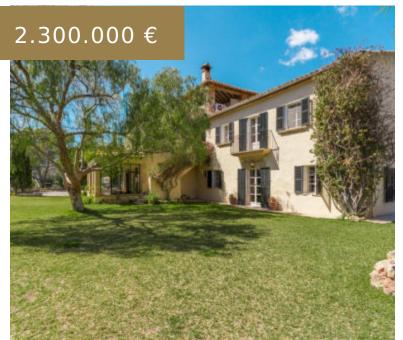

## REF 1445; UNIQUE! FANTASTIC FINCA WITH LOTS OF LAND AND SEA VIEWS IN PALMA, GENOVA FOR SALE

https://el-terreno-immo.com/en/

This is extraordinary: around 11,000m2 of land with a wonderfully preserved and restored country house mit south orientation and this in the immediate vicinity of Palma! The property is located in Palma's idyllic suburb of Genova, known for its numerous restaurants and stalactite caves. The main house with 5 bedrooms...

## **BASIC FACTS**

**Area:** 600 m<sup>2</sup>

**Bathrooms:** 4

Year built: 1850

**ID:** 1445

Penthouse: Nein

Sea view: la

automatic gate

## CALL US NOW

Phone: +34 637 12 80 58

Email: info@el-terreno-immo.com

Address: Calle Joan Miro 82, 07015 Palma

**Bedrooms:** 6

Status: Sold

Pool: Ja

Lot size: 11000 m<sup>2</sup>