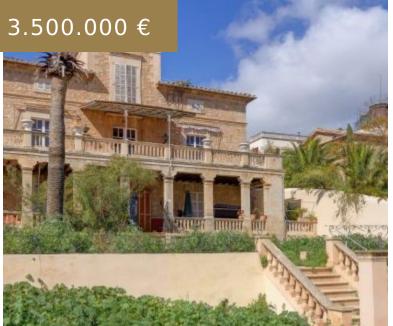

## REF 1384; STATELY PROPERTY WITH SPECTACULAR SEA VIEWS FOR SALE IN EL-TERRENO

https://el-terreno-immo.com/en/

The last jewel, the last chance to acquire a spectacular mansion in the La Bohéme district of El-Terreno, located below Bellver Castle with its magnificent castle park. It is a historic manor house on a very spacious fillet plot (accessible from 2 streets) with magnificent panoramic views over the...

## **BASIC FACTS**

**Area:** 567 m<sup>2</sup>

Bathrooms: 2

Year built: 1891

**ID:** 1384

Penthouse: Nein

Sea view: Ja

mountain view

Panoramic view

Sea views

**Bedrooms:** 9

Lot size: 850 m<sup>2</sup>

Status: Sold

For renovation?: Ja

Pool: Ja

Region: Palma - El Terreno